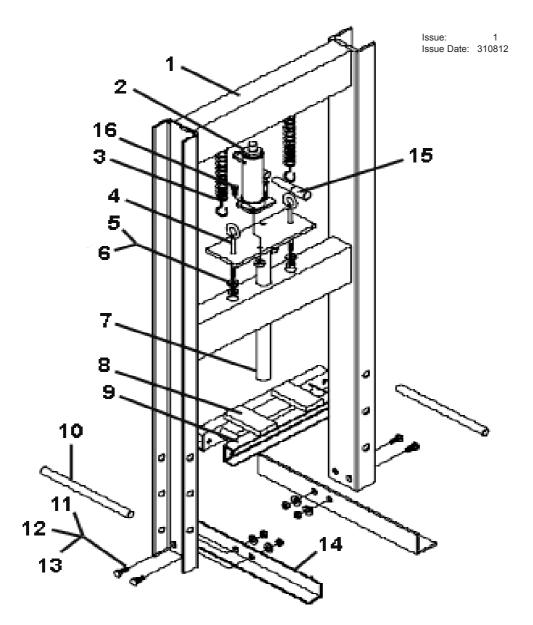

## **HYDRAULIC PRESS 6TONNE ECONOMY BENCH TYPE**

| ITEM | PART NO   | DESCRIPTION    | ITEM | PART NO   | DESCRIPTION               |
|------|-----------|----------------|------|-----------|---------------------------|
| 1    | YK6ECB.01 | UPPER SUPPORT  | 9    | YK6ECB.09 | TABLE                     |
| 2    | YK6ECB.02 | HYDRAULIC UNIT | 10   | YK6ECB.10 | SUPPORT PIN               |
| 3    | YK6ECB.03 | SPRING         | 11   | YK6ECB.11 | HEX BOLT (M10x30)         |
| 4    | YK6ECB.04 | HOOK PIN       | 12   | YK6ECB.12 | WASHER                    |
| 5    | YK6ECB.05 | WASHER         | 13   | YK6ECB.13 | HEX NUT (M10)             |
| 6    | YK6ECB.06 | HEX NUT (M8)   | 14   | YK6ECB.14 | FOOT                      |
| 7    | YK6ECB.07 | MIDDLE SUPPORT | 15   | YK6ECB.15 | HANDLE FOR HYDRAULIC UNIT |
| 8    | YK6ECB.08 | ARBOR PLATE    | 16   | YK6ECB.16 | HEX BOLT (M8x30)          |