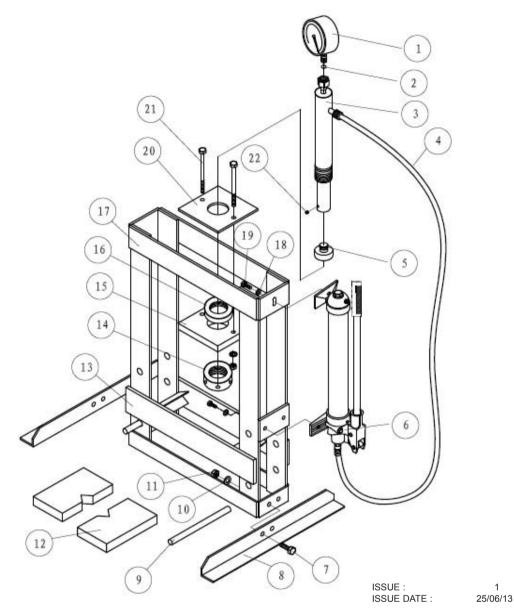

## **HYDRAULIC PRESS 10TONNE BENCH TYPE**

MODEL: YK10B.V3

| ITEM | PART NO     | DESCRIPTION        | ITEM | PART NO     | DESCRIPTION               |
|------|-------------|--------------------|------|-------------|---------------------------|
| 1    | YK10B.V3-01 | PRESSURE GAUGE     | 12   | YK10B.V3-12 | ARBOR PLATE               |
| 2    | YK10B.V3-02 | O-RING             | 13   | YK10B.V3-13 | TABLE                     |
| 3    | YK10B.V3-03 | RAM ASS'Y          | 14   | YK10B.V3-14 | STRAIGHT ADAPTOR          |
| 4    | YK10B.V3-04 | HOSE WITH COUPLING | 15   | YK10B.V3-15 | RAM SUPPORT PLATE (LOWER) |
| 5    | YK10B.V3-05 | SERRATED SADDLE    | 16   | YK10B.V3-16 | RING NUT                  |
| 6    | YK10B.V3-06 | PUMP COMPLETE      | 17   | YK10B.V3-17 | FRAME                     |
| 7    | YK10B.V3-07 | BOLT               | 18   | YK10B.V3-18 | WASHER                    |
| 8    | YK10B.V3-08 | BASE SUPPORT       | 19   | YK10B.V3-19 | BOLT                      |
| 9    | YK10B.V3-09 | TABLE SUPPORT PIN  | 20   | YK10B.V3-20 | RAM SUPPORT PLATE (UPPER) |
| 10   | YK10B.V3-10 | WASHER             | 21   | YK10B.V3-21 | BOLT                      |
| 11   | YK10B.V3-11 | NUT                |      |             |                           |