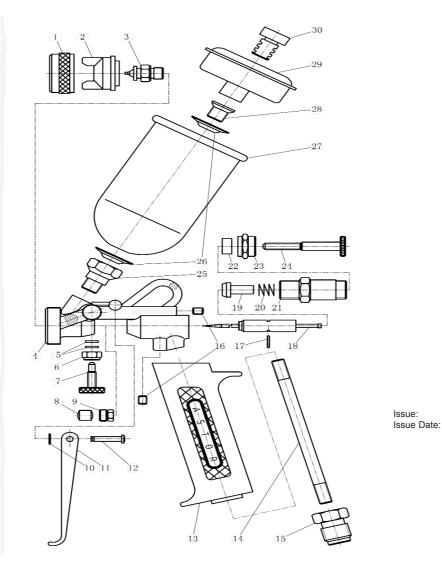

## SPRAY GUN TOUCH-UP VARIABLE FAN 0.8 SET-UP

MODEL: SG6VC.V3

| ITEM                          | PART NO                                                                                                                                                                          | DESCRIPTION                                                                                                                                                                                                                                         | ITEM          | PART NO                                                                                                                                                                                      | DESCRIPTION                                                                                                                                                                                                                              |
|-------------------------------|----------------------------------------------------------------------------------------------------------------------------------------------------------------------------------|-----------------------------------------------------------------------------------------------------------------------------------------------------------------------------------------------------------------------------------------------------|---------------|----------------------------------------------------------------------------------------------------------------------------------------------------------------------------------------------|------------------------------------------------------------------------------------------------------------------------------------------------------------------------------------------------------------------------------------------|
| 1 2 3 4 5 6 7 8 9 10 11 12 13 | PART NO SG6VC.V3-01 SG6VC.V3-02 SG6VC.V3-02A SG6VC.V3-03 SG6VC.V3-03 SG6VC.V3-04 SG6VC.V3-05 SG6VC.V3-07 SG6VC.V3-09 SG6VC.V3-09 SG6VC.V3-10 SG6VC.V3-11 SG6VC.V3-12 SG6VC.V3-13 | DESCRIPTION  AIR CAP RETAINING RING AIR CAP (0.8mm) AIR CAP (0.5mm) FLUID NOZZLE (0.8mm) FLUID NOZZLE (0.5mm) BODY NEEDLE PACKING FAN ADJUSTMENT SEAT ADJUSTMENT SCREW NEEDLE PACKING SET NEEDLE PACKING NUT C-RING TRIGGER TRIGGER PIN BODY HANDLE |               | PART NO  SG6VC.V3-19 SG6VC.V3-20 SG6VC.V3-21 SG6VC.V3-22 SG6VC.V3-23 SG6VC.V3-24 SG6VC.V3-25 SG6VC.V3-25 SG6VC.V3-26 SG6VC.V3-27 SG6VC.V3-29 SG6VC.V3-29 SG6VC.V3-30  DNAL SET-UPS C.V3-S0.5 | DESCRIPTION  AIR VALVE NEEDLE SPRING NEEDLE SPRING GUIDE NEEDLE ADJUSTMENT SCREW GUIDE NEEDLE ADJUSTMENT SCREW SEAT NEEDLE ADJUSTMENT NUT FLUID JOINT POT GASKET GRAVITY FEED POT CLAMPING SCREW POT LID COVER SCREW  SG6VC SET-UP 0.5mm |
| 14<br>15                      | SG6VC.V3-14<br>SG6VC.V3-15                                                                                                                                                       | DIP TUBE<br>AIR INLET                                                                                                                                                                                                                               | SG6VC.V3-S0.8 |                                                                                                                                                                                              | SG6VC SET-UP 0.8mm                                                                                                                                                                                                                       |
| 16<br>17<br>18                | SG6VC.V3-16<br>SG6VC.V3-17<br>SG6VC.V3-18<br>SG6VC.V3-18A                                                                                                                        | PLUG SCREW O-RING FLUID NEEDLE (0.8mm) FLUID NEEDLE (0.5mm)                                                                                                                                                                                         |               |                                                                                                                                                                                              |                                                                                                                                                                                                                                          |