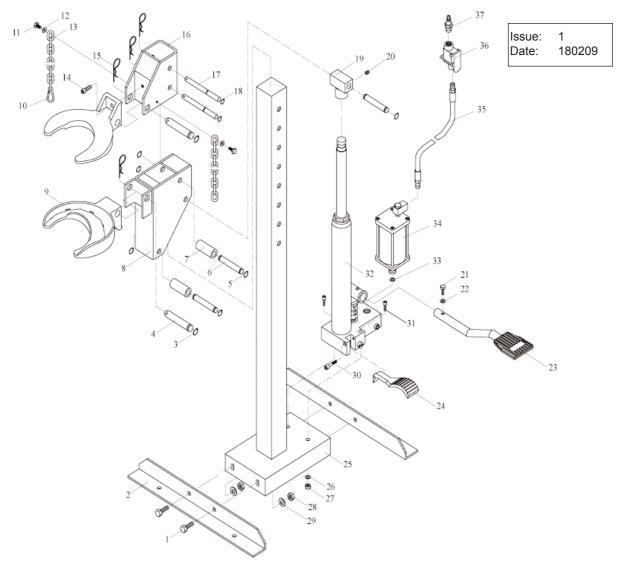

## STRUT & SPRING COMPRESSING STATION

MODEL: **RE232.V2** 

| ITEM: | PART NO  | DESCRIPTION:        | ITEM: | PART NO:      | DESCRIPTION:                     |
|-------|----------|---------------------|-------|---------------|----------------------------------|
| 1     | RE231.01 | BOLT M10x25         | 20    | RE232.20      | SCREW                            |
| 2     | RE231.02 | BRACKET             | 21    | RE232.21      | SCREW                            |
| 3     | RE231.03 | RETAINING RING      | 22    | RE232.22      | WASHER                           |
| 4     | RE231.04 | PIN                 | 23    | RE232.23      | LIFT FOOT PEDAL                  |
| 5     | RE231.05 | RETAINING RING      | 24    | RE232.24      | RELEASE FOOT PEDAL               |
| 6     | RE231.06 | PIN                 | 25    | RE231.25      | UPRIGHT (MAIN FRAME)             |
| 7     | RE231.07 | BUSHING             | 26    | RE231.26      | WASHER                           |
| 8     | RE231.08 | LOWER STRUT SUPPORT | 27    | RE231.27      | NUT                              |
| 9     | RE231.09 | CURVED COIL BRACKET | 28    | RE231.28      | NUT                              |
| 10    | RE231.10 | SHACKLE             | 29    | RE231.29      | WASHER                           |
| 11    | RE231.11 | BOLT                | 30    | RE232.30      | PIN                              |
| 12    | RE231.12 | WASHER              | 31    | RE232.31      | BOLT                             |
| 13    | RE231.13 | CHAIN               | 32    | RE232.32N     | RAM                              |
| 14    | RE231.14 | BOLT                | 33    | RE232.33      | WASHER                           |
| 15    | RE231.15 | PIN                 | 34    | RE232.34      | AIR MOTOR                        |
| 16    | RE231.16 | UPPER STRUT SUPPORT | 35    | RE232.35      | AIR HOSE                         |
| 17    | RE231.17 | PIN                 | 36    | RE232.36      | AIR VALVE                        |
| 18    | RE231.18 | RETAINING RING      | 37    | RE232.37      | QUICK COUPLER (MALE)             |
| 19    | RE232.19 | SADDLE              |       | RE232.32/ASSY | RAM ASSEMBLY (PARTS 32, 33 & 34) |