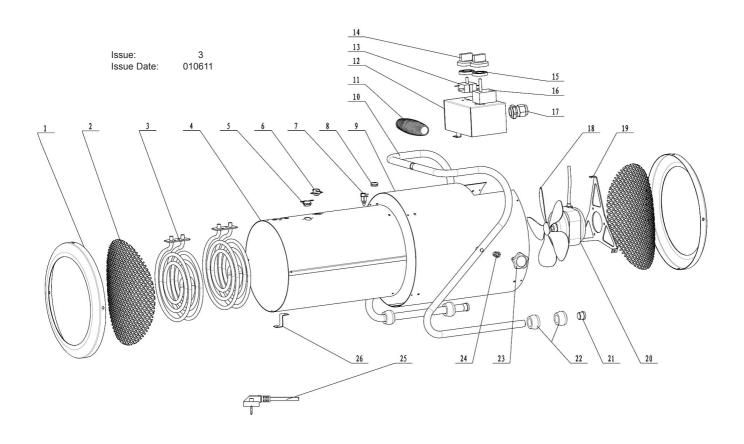

PARTS FOR: **INDUSTRIAL FAN HEATER 3kW 2 HEAT SETTINGS MODEL: EH3001** 

| ITEM | PART NO   | DESCRIPTION               | ITEM | PART NO   | DESCRIPTION            |
|------|-----------|---------------------------|------|-----------|------------------------|
| 1    | EH3001.01 | COVER FOR GRILLE          | 15   | EH3001.15 | SWITCH RING            |
| 2    | EH3001.02 | GRILLE                    | 16   | EH3001.16 | THERMOSTAT             |
| 3    | EH3001.03 | HEATING ELEMENT 230V/300W | 17   | EH3001.17 | CABLE GRIP             |
| 4    | EH3001.04 | INNER CASING              | 18   | EH3001.18 | FAN                    |
| 5    | EH3001.05 | TIME-DELAY THERMOSTAT     | 19   | EH3001.19 | MOTOR SUPPORT          |
| 6    | EH3001.06 | THERMAL CUT-OUT           | 20   | EH3001.20 | MOTOR                  |
| 7    | EH3001.07 | SENSOR                    | 21   | EH3001.21 | END PLUG               |
| 8    | EH3001.08 | WIRE RING                 | 22   | EH3001.22 | RUBBER FEET            |
| 9    | EH3001.09 | CASING                    | 23   | EH3001.23 | ADJUSTING KNOB         |
| 10   | EH3001.10 | FRAME                     | 24   | EH3001.24 | RIVET                  |
| 11   | EH3001.11 | HANDLE                    | 25   | EH3001.25 | PLUG+WIRE              |
| 12   | EH3001.12 | CONTROL BOX               | 26   | EH3001.26 | CONNECT PLATE          |
| 13   | EH3001.13 | SWITCH                    |      | EH3001.FK | FIXING KIT (not shown) |
| 14   | EH3001.14 | SWITCH KNOB               |      |           |                        |