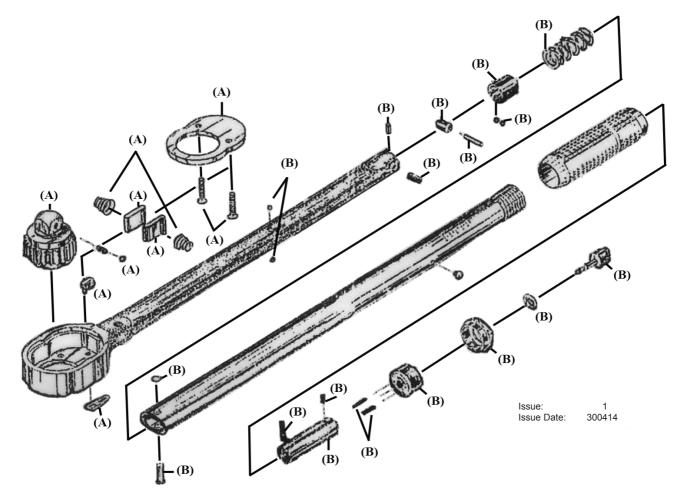

PARTS FOR: MICROMETER TORQUE WRENCH 1/2"Sq Dr CALIBRATED MODEL: AK624

| ITEM | PART NO  | DESCRIPTION |
|------|----------|-------------|
| А    | AK624.RK | REPAIR KIT  |
| В    | AK624.RB | REPAIR BAG  |